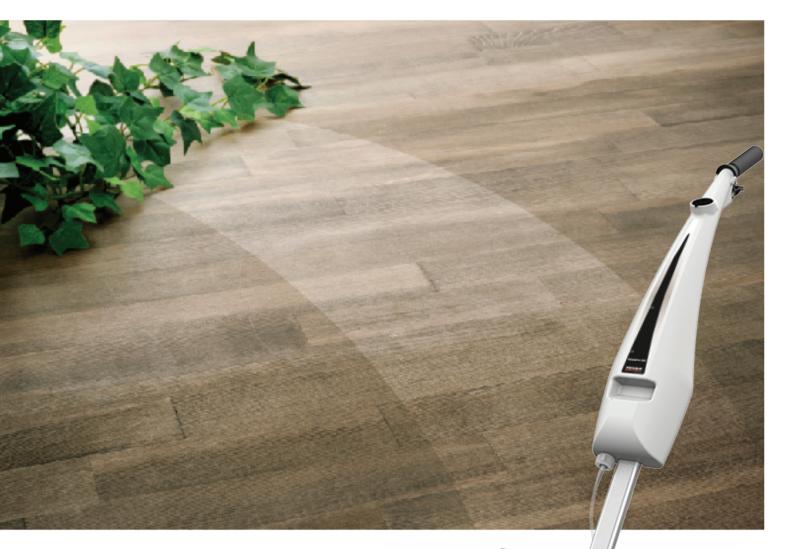

## WashPro 35

The light, compact, efficient and professional floorwasher



MADE IN ITALY



## WashPro 35 The professional floorwasher

WashPro 35 is a professional floorwasher for indoor and outdoor, provided with two high-speed counter-rotating brushes, which **washes the floor deeply all at once**, leaving it dry.

Light, super compact and easy to carry, equipped with a tilting till 90° tank, it reaches the most difficult spaces. Besides, the particular position of the front brush helps to clean efficiently also flush with the wall.

WashPro 35 **can collect dirty water without suction system**, thus getting better results if compared to bigger machines.

WashPro 35 is equipped with a **medium brush** to wash wood floors and a **hard brush** for decking and intensive cleaning. By a