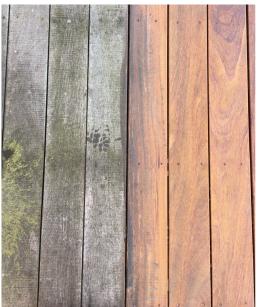

e, it penetrates into the pores of the wood and prepares the surface to absorb the new finish at best.





Medium grey brush for wood floors



Hard black brush for decking

| TECHNICAL DATA SHEET  |               |
|-----------------------|---------------|
| Body height           | 140 mm        |
| Body width            | 385 mm        |
| Body length           | 330 mm        |
| Front brush           | Ø 86 700 rpm  |
| Rear brush            | Ø 54 1145 rpm |
| Working width         | 385 mm        |
| Working capability    | 500 sqm/h     |
| Induction motor power | 400W 2800 rpm |
| Total tank capacity   | 4 L           |
| Waste tank capacity   | 1,8 L         |
| Total weight (empty)  | 11 kg         |
|                       |               |

## **DECKING WASH**

Before

After





tover.com