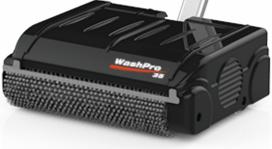

## WashPro 35

The light, compact, efficient and professional floorwasher

MADE IN ITALY

## WashPro 35 The professional floorwasher

WashPro 35 is a professional floorwasher for indoor and outdoor, provided with two high-speed counter-rotating brushes, which **washes the floor deeply all at once**, leaving it dry.