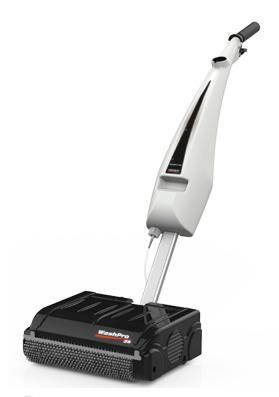

## WashPro 35 The professional floorwasher

WashPro 35 is a professional floorwasher for indoor and outdoor, provided with two high-speed counter-rotating brushes, which **washes the floor deeply all at once**, leaving it dry.

Light, super compact and easy to carry, equipped with a tilting till 90° tank, it reaches the most difficult spaces. Besides, the particular position of the front brush helps to clean efficiently also flush with the wall.

WashPro 35 **can collect dirty water without suction system**, thus getting better results if compared to bigger machines.

WashPro 35 is equipped with a **medium brush** to wash wood floors and a **hard brush** for decking and intensive cleaning. By a quick and easy system, **you can change the brush in a few minutes**, so that to modify its position on the floor without increasing the pressure and loosing effectiveness.